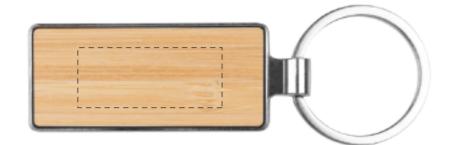

## **16PT SAN SERIF FONT STYLE MINIMUM FOR BEST RESULTS - 2PT LINE WEIGHT**

Wood & Bamboo products are prone to color variances and will vary between dye lots. Color variances are to be expected as no two bamboo products will be the exact same shade even within the same dye lot.

## Small text/details are not recommended on Wooden items

Lorem ipsum

## Dashed Line For Imprint Area Only, Will Not Print.

| 1"     | Artist/Date :<br>Order # :<br>Ship Date :<br>Imprint Color :<br>Item Color : | Item # : 20053<br>Imprint Size : 1 ½" W x %" H<br>Imprint Type : Laser Engraves | Proofing: |
|--------|------------------------------------------------------------------------------|---------------------------------------------------------------------------------|-----------|
| 0"   " | 0.5" 1"                                                                      | •                                                                               | l         |